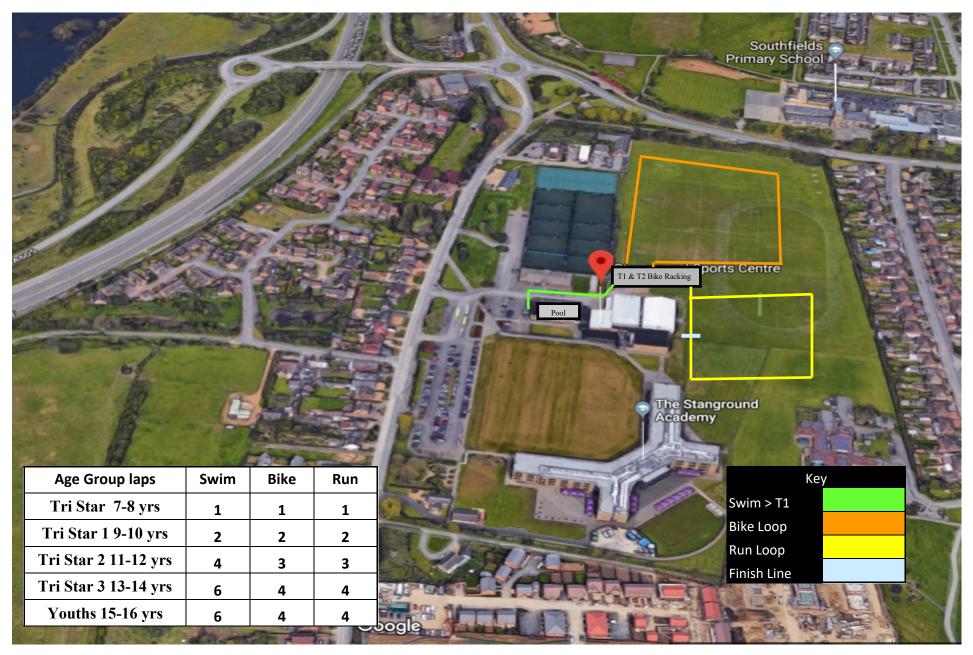

The swim is in a 25 metre indoor pool, plus the bike and run courses are all on grass within the leisure centre facilities and safely away from the public highway. All riders must wear a <u>Cycling helmet</u> while on the bike.

When you finish you will receive a medal and a goody bag. Plus a Finisher's certificate by e-mail

| Age                  | Swim (m) | Bike (m) | Run 9m) |
|----------------------|----------|----------|---------|
| Tri start 7-8 yrs    | 25       | 500      | 300     |
| Tri Star 1 9-10 yrs  | 50       | 1000     | 600     |
| Tri Star 2 11-12 yrs | 100      | 1500     | 900     |
| Tri Star 3 13-14 yrs | 150      | 2000     | 1200    |
| Youths 15-16 yrs     | 150      | 2000     | 1200    |

Location: Stanground Academy (School) Peterborough Road, Stanground, Peterborough PE7 3BY