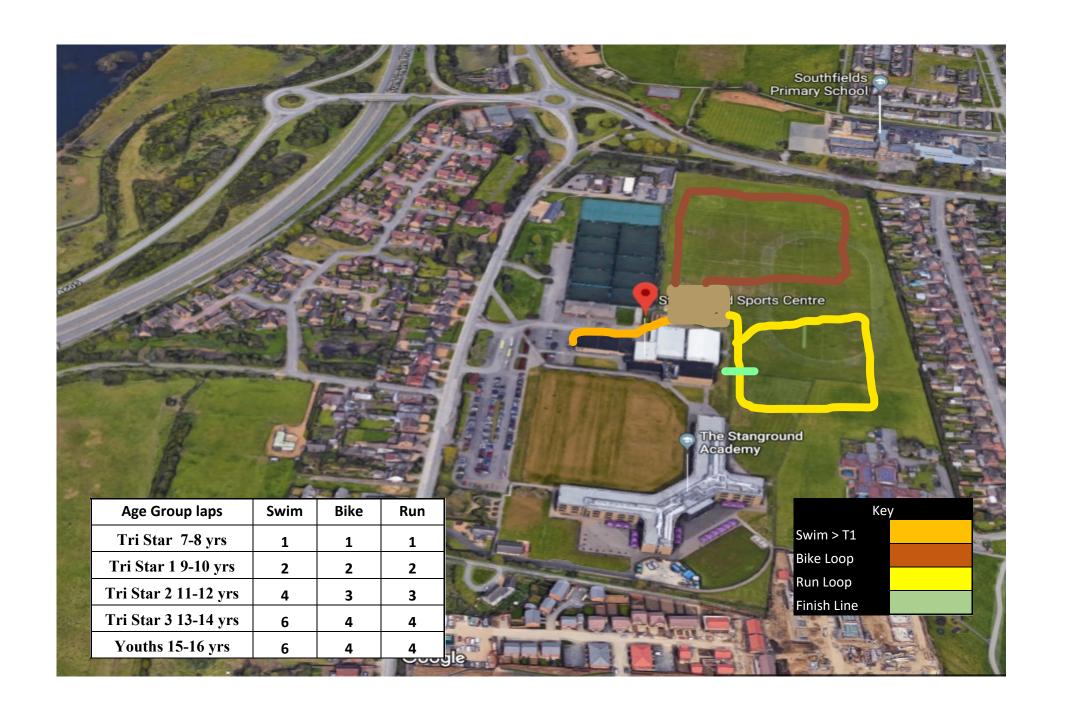

**Enter here** Link to entry system

The swim is in a 25 metre indoor pool, plus the bike and run courses are all on grass within the leisure centre facilities and safely away from the public highway. All riders must wear a **Cycling helmet** while on the bike.

When you finish you will receive a medal and a goody bag. Plus a Finisher's certificate by e-mail

| Age                  | Swim (m) | Bike (m) | Run 9m) |
|----------------------|----------|----------|---------|
| Tri start 7-8 yrs    | 25       | 500      | 300     |
| Tri Star 1 9-10 yrs  | 50       | 1000     | 600     |
| Tri Star 2 11-12 yrs | 100      | 1500     | 900     |
| Tri Star 3 13-14 yrs | 150      | 2000     | 1200    |
| Youths 15-16 yrs     | 150      | 2000     | 1200    |